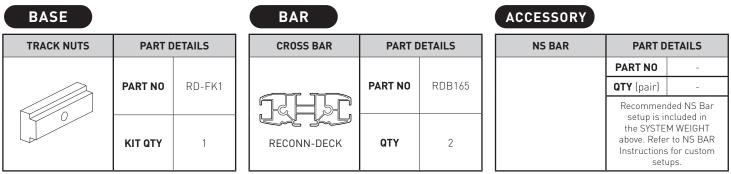

| SYSTEM WEIGHT |                                   | R D Max                                                             |  |  |  |  |  |  |
| <sub>ир то</sub> 135 Kg<br>299 lbs                                                                                                     |               | <sub>UP то</sub> 150 Kg<br>331lbs | *VEHICLE<br>MANUFACTURER'S<br>TRUCK BED UTILITY<br>TRACK LOAD LIMIT |  |  |  |  |  |  |
|                                                                                                                                        |               | TOTAL STATIC LC                   | DAD LIMIT: UP TO 375kg / 827lbs                                     |  |  |  |  |  |  |



ONLY COMPATIBLE WITH RECONN-DECK BARS

## **RECOMMENDED TOWER SPACING**



After positioning Towers, return to Reconn-Deck Tower Instruction.

## **NOTES FOR DEALERS / FITTERS**

It is your responsibility to ensure these fitting instructions are given to the end user or client.

Document No: R2934 Issue No: 1 Issue Date: 25-May-21