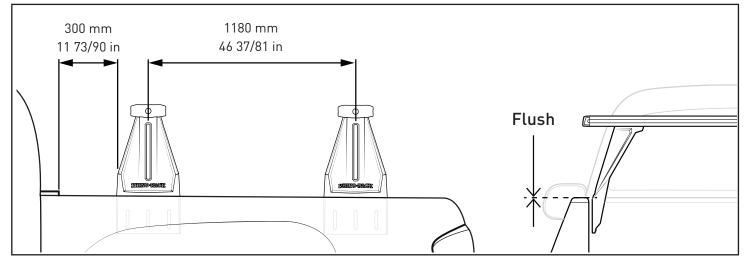

## **RECOMMENDED TOWER SPACING**

After positioning Towers, return to Reconn-Deck Tower Instruction.